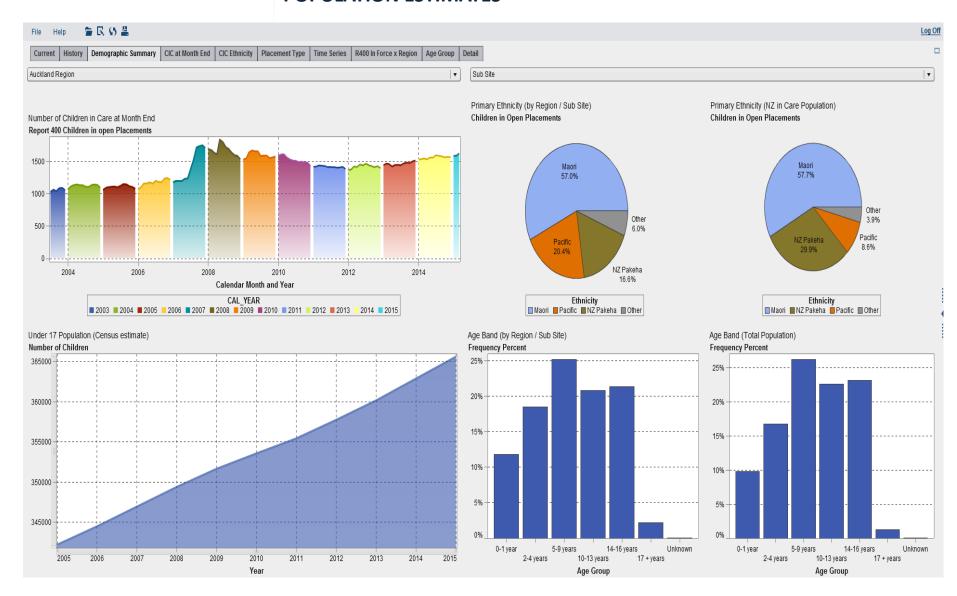

ocussed reports using multi agency data.



1/5/2015

- Most staff will be report "consumers". They can not change the report content but can change views of the data to suite their circumstances E.G. Site Views and client exception lists.
- 2. Analysts will be able to develop reports and put them into a personal folder to share locally E.G. Regional Analysts.
- 3. Software Developers at National Office will prepare the Traffic Light and other reports using central change control process.

### CARE IS A MAJOR COST & RESOURCE DRIVER FOR CYF. WHAT CAN WE LEARN ABOUT CHILDREN IN CYF CARE?



#### THE IN CARE POPULATION CAN BE VIEWED FOR ALL OF NZ, BY CYF REGION, OR SITE.



#### **Exploring Regional Variations**

## AUCKLAND REGION DEMOGRAPHICS INCLUDING CENSUS UNDER 17 POPULATION ESTIMATES



#### **COMPARE TO SOUTHERN REGION CARE POPULATION**



#### **MANUREWA SITE PROFILE**



#### **REGIONAL CARE POPULATION THROUGH TIME**



#### **ETHNICITY OF CHILDREN IN CARE**



#### THE INDIVIDUALS IN CARE

| Current History [     | emographic Summa | ary   CIC at Month End | CIC | Ethnicity R400    | In Force x Region   Placement Type   D | etail Bubble Plo | t Section 1 |           |        |           |
|-----------------------|------------------|------------------------|-----|-------------------|----------------------------------------|------------------|-------------|-----------|--------|-----------|
| G-5 -                 |                  |                        |     |                   |                                        |                  | 70          | <b>3</b>  |