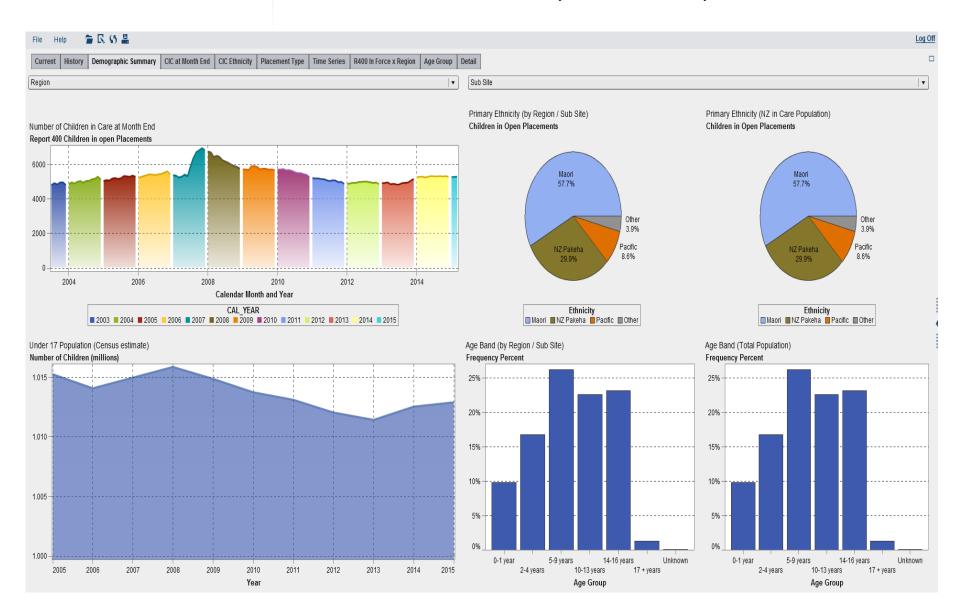

#### THE IN CARE POPULATION CAN BE VIEWED FOR ALL OF NZ, BY CYF REGION, OR SITE.

#### **Exploring Regional Variations**

## AUCKLAND REGION DEMOGRAPHICS INCLUDING CENSUS UNDER 17 POPULATION ESTIMATES

#### **COMPARE TO SOUTHERN REGION CARE POPULATION**

#### **REGIONAL CARE POPULATION THROUGH TIME**

#### **ETHNICITY OF CHILDREN IN CARE**