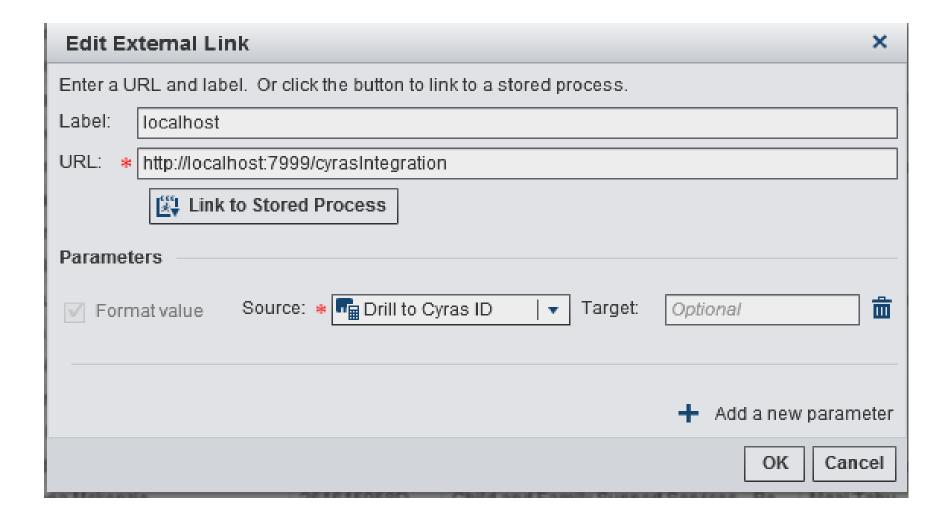

C   | 189861031D        | Return Home                            | Unknown          | 5-9 years   | Maori     | Female | 189861031 |
| Central Region        | Horowhenua       | Horowhenua             | М   | 242362229D        | Foster Carer Placement                 | Unknown          | 2-4 years   | Maori     | Female | 242362229 |
| Central Region        | Horowhenua       | Horowhenua             | J   | 278942138D        | Foster Carer Placement                 | Unknown          | 2-4 years   | Maori     | Male   | 278942138 |
| Te Tai Tokerau Region | Kaikohe          | Kaikohe                | C., | 335581190D        | Family/Whanau Placement                | Unknown          | 0-1 vear    | Maori     | Female | 335581190 |

#### LINK SAS VA TO CLIENT RECORD IN THE SOURCE SYSTEM



#### IWI AFFILIATION CAN BE ADDED WHERE KNOWN

| Fi | le Edit B | ookmarks Actions | Window Help    |              |               |                  |              |           |                    |          |      |
|----|-----------|------------------|----------------|--------------|---------------|------------------|--------------|-----------|--------------------|----------|------|
|    | Details   | Demographics     | Permanent Care | Case History | Relationships | Past Involvement | Legal Status | Genograms | Assessment Summary |          |      |
|    | Ethnicity |                  |                |              |               |                  |              |           |                    |          |      |
|    | Primary   | Ethnicity        |                |