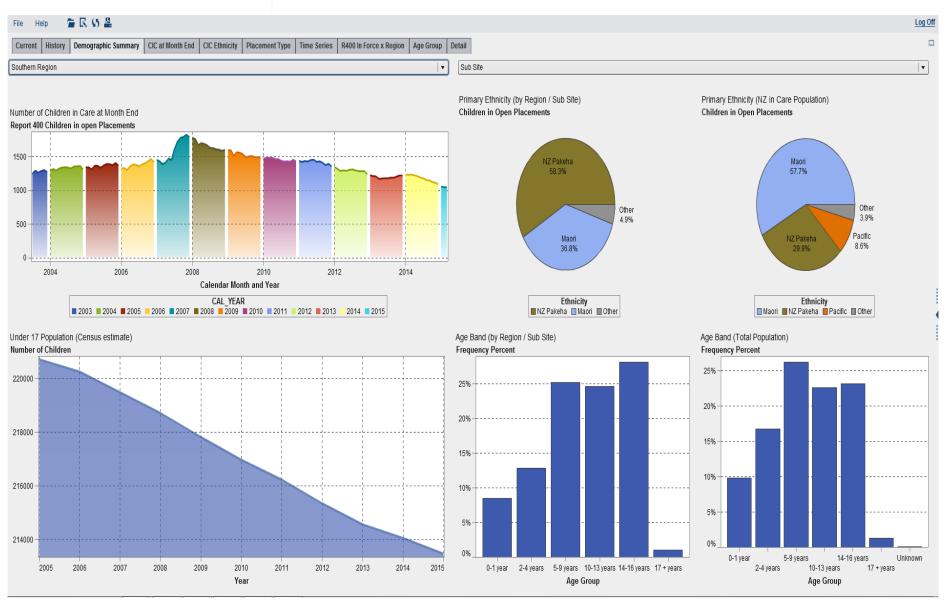

Most staff will be report "consumers". They can not change the report content but can change views of the data to suite their circumstances E.G. Site Views and client exception lists.
- 2. Analysts will be able to develop reports and put them into a personal folder to share locally E.G. Regional Analysts.
- 3. Software Developers at National Office will prepare the Traffic Light and other reports using central change control process.

### CARE IS A MAJOR COST & RESOURCE DRIVER FOR CYF. WHAT CAN WE LEARN ABOUT CHILDREN IN CYF CARE?



#### THE IN CARE POPULATION CAN BE VIEWED FOR ALL OF NZ, BY CYF REGION, OR SITE.



#### **Exploring Regional Variations**

## AUCKLAND REGION DEMOGRAPHICS INCLUDING CENSUS UNDER 17 POPULATION ESTIMATES



#### **COMPARE TO SOUTHERN REGION CARE POPULATION**



#### **MANUREWA SITE PROFILE**



#### **REGIONAL CARE POPULATION THROUGH TIME**



#### **ETHNICITY OF CHILDREN IN CARE**



#### THE INDIVIDUALS IN CARE

| Current History [     | emographic Summa | ary   CIC at Month End | CIC | Ethnicity R400    | In Force x Region   Placement Type   D | etail Bubble Plo | t Section 1 |           |        |           |
|-----------------------|------------------|------------------------|-----|-------------------|----------------------------------------|------------------|-------------|-----------|--------|-----------|
| G-5 -                 |                  |                        |     |                   |                                        |                  | 70          | <b>3</b>  |        |           |
| CIC Detail View       |