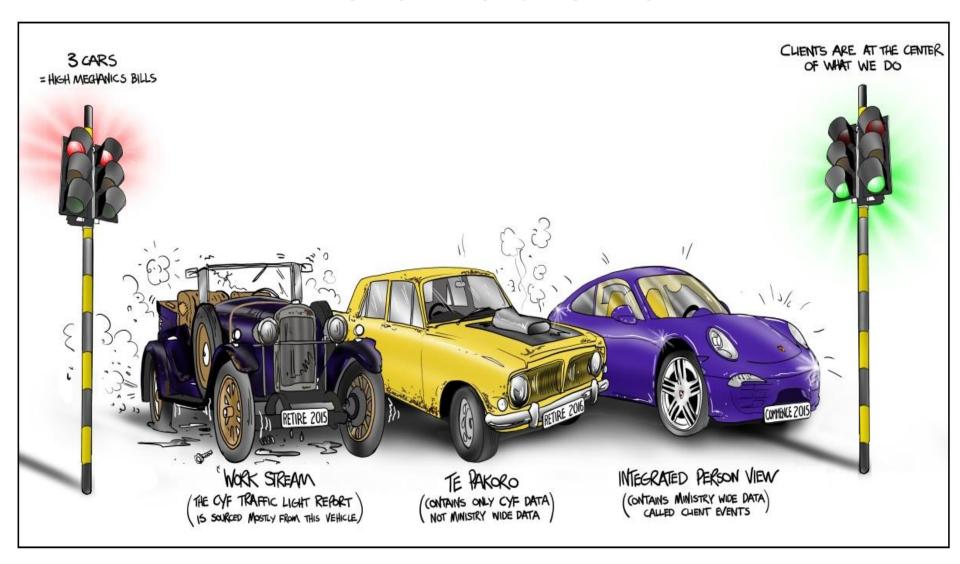

Phase 1

Phase 2

Phase 3

Use SAS VA to display the Traffic Light Report.

Add some information about Care

Demonstrate VA over CYF data

**Develop Training Materials** 

Training for Site Managers/Expert Users on VA over Traffic Light

Site experts train local staff

Gradually move other Te Pakoro reports over to SAS VA

Introduce SAS VA over the new Integrated Person View.

This is the Ministry wide data set that includes Client event data from CYF, W&I and Corrections.