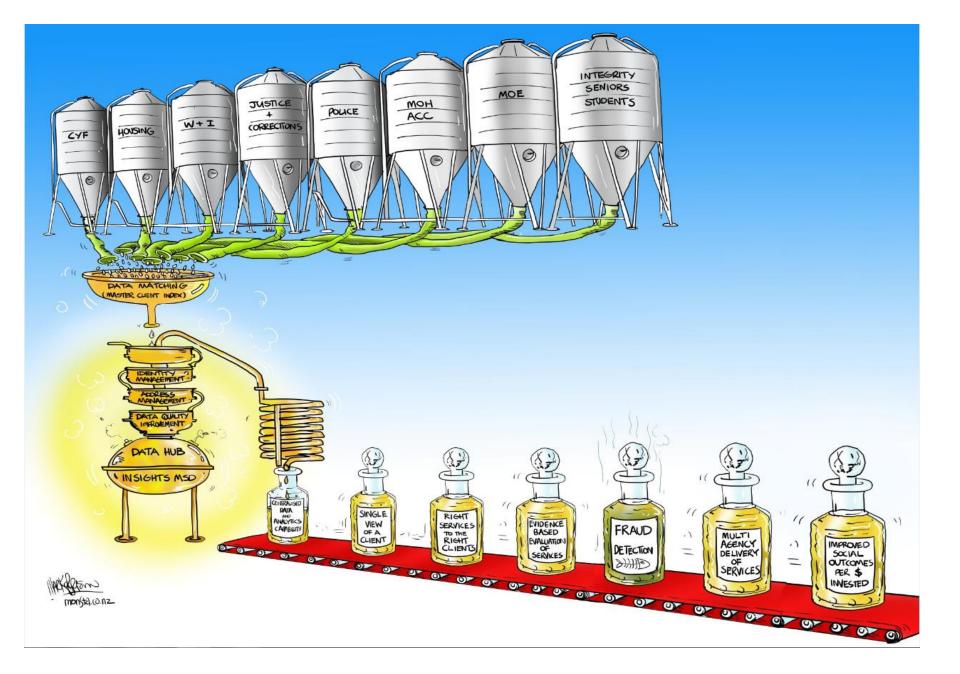

Site experts train local staff

Gradually move other Te Pakoro reports over to SAS VA

Introduce SAS VA over the new Integrated Person View.

This is the Ministry wide data set that includes Client event data from CYF, W&I and Corrections.

2016 Development of outcome focussed reports using multi agency data.

1/5/2015

- Most staff will be report "consumers". They can not change the report content but can change views of the data to suite their circumstances E.G. Site Views and client exception lists.
- 2. Analysts will be able to develop reports and put them into a personal folder to share locally E.G. Regional Analysts.
- 3. Software Developers at National Office will prepare the Traffic Light and other reports using central change control process.